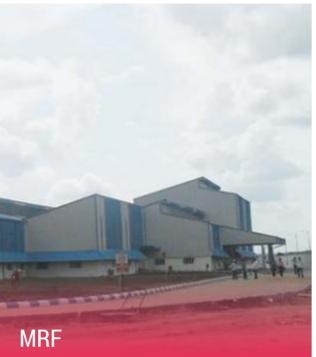

Set up in 1999, the MRF Medak plant is operating with an annual turnover of Rs 4,300 crore and employs about 6,500 people. MRF Limited plans to invests an additional Rs 980 crore to expand the tyre manufacturing plant. With the state government's recent support for the expansion project, an additional 900 jobs will be created at the factory. With the completion of the ongoing water grid project, It is said there will be ample water supply and no power cuts to the industries in Telangana.