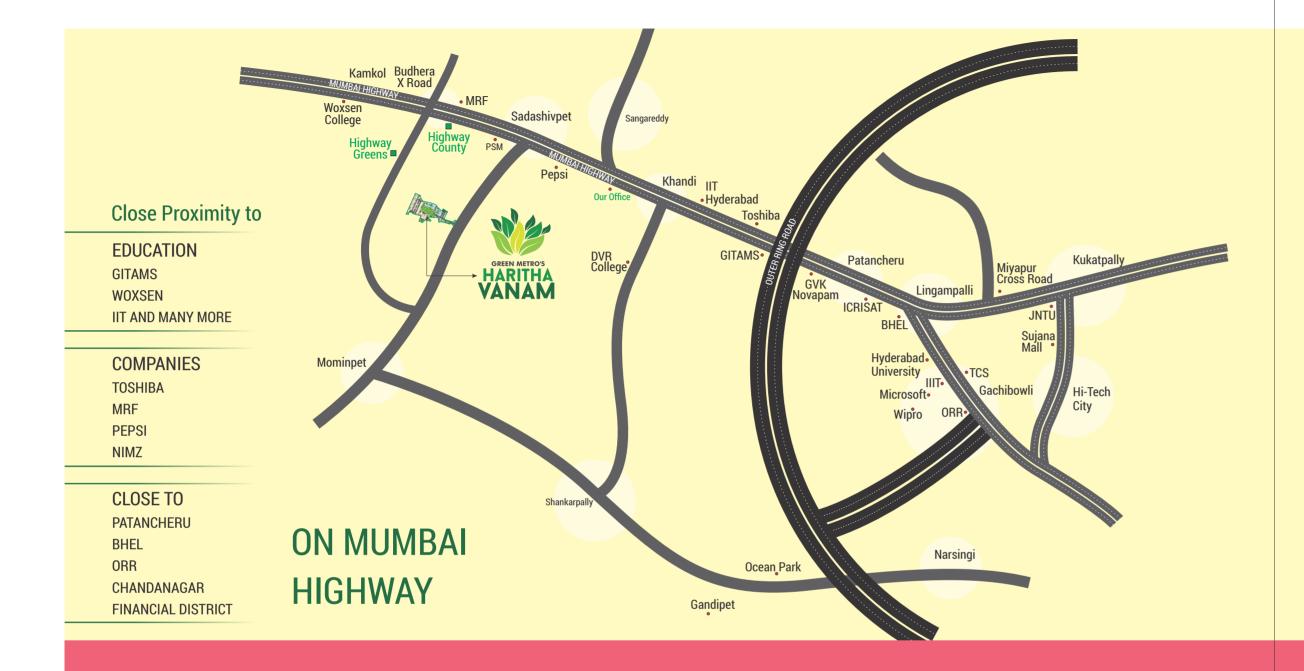

## **IIT Hyderabad**

The Indian Institute of Technology Hyderabad is located in Sangareddy district of Telangana. It is one of the eight new Indian Institutes of Technology. The campus is located at Kandi near Sangareddy and is close to the Outer Ring Road. It was ranked 10 among engineering colleges in India by the National Institutional Ranking Framework in 2017. Among all the new IITs in the country. IIT Hyderabad has been making rapid progress in research, apart from providing regular B. Tech programmes.

Set up in 1999, the MRF Medak plant is operating with an annual turnover of Rs 4,300 crore and employs about 6,500 people. MRF Limited plans to invests an additional Rs 980 crore to expand the tyre manufacturing plant. With the state government's recent support for the expansion project, an additional 900 jobs will be created at the factory. With the completion of the ongoing water grid project, It is said there will be ample water supply and no power cuts to the industries in Telangana.

Phenomenal expansion with extensive development

BHEL- Hyderabad unit was set up in 1963 and started its operations with manufacture of Turbogenerator sets and auxiliaries for thermal utility sets. Over the years it has diversified its operations to many other areas and is now catering to the needs of variety of industries like Fertilisers & Chemicals, Petrochemicals & Refineries, Paper, sugar, steel, etc. It is one of the most important manufacturing units and contributes a lion's share in BHEL Corporation's overall business operations.

#### **Perfect Location**

play an important component in choosing a perfect investment location.

GreenMetro's HARITHA VANAM is located in one such prime and flourishing neighbourhood - GreenMetro's HARITHA VANAM aims to provide Sangareddy.

Since Sangareddy is near Hyderabad, it is well connected to other thriving areas like Hitech city, DLF, Gachibowli, Panjagutta and Secunderabad. The district has excellent road and rail connectivity. Located about 15 km from connects to the Rajiv Gandhi International Airport and to Gachibowli and Medchal.

With an impressive industrial profile, Sangareddy district provides large scale employment opportunities to residents in and around the surrounding areas.

Easy accessability and convenient connectivity 
The locality is well developed commercially, replete with fine educational institutions, premier healthcare centres, banks, shopping complexes and entertainment hubs.

# **National Investment Manufacturing Zone** (NIMZ)

The Pharma City project planned by the TS government on the city outskirts has received a a boost with the NIMZ status (National Investment Manufacturing Zone) accorded by the Centre recently. NIMZ with an investment of about Rs. 11,0000 crores in Zaheerabad Area.