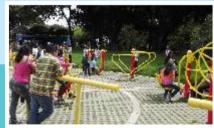

ENTRANCE ARCH

60" BLACK TOP ROADS

40 FT & 33 FT METAL ROADS.

UNDERGROUND DRAINAGE

GATED COMMUNITY

FOOTPATHS ON 60" ROAD

STREET LIGHTS ON 60" ROAD

CHILDREN PLAY AREA

OPEN AIR THEATRE

24/7 SECURITY

FULLY LANDSCAPED PARKS

POLLUTION FREE

AVENUE PLANTATION

BANK LOANS

Street lighting on 60' road.

Rainwater harvesting pits.

Lawns and Open Area.

Children Play Area

Joggers Track.

Avenue plantation.

24 Hours security.

Pollution free environment.